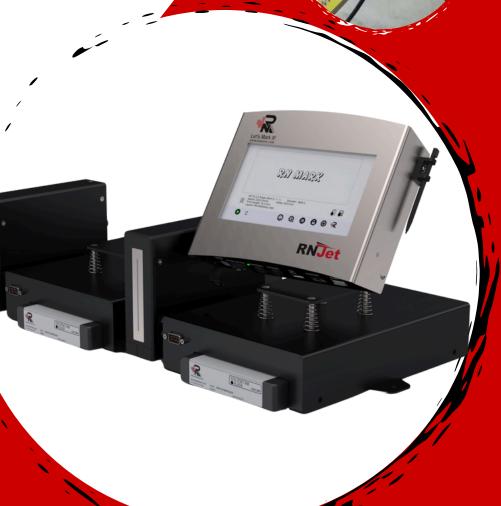

## RNJET 140 XL

- Print High speed
- High resolution
- Hassle free

## RNJET 140 XL

- Operates standalone with 7"touchscreen LCD Controller and network-based with ability to plug up to 100 printers to special RN Windowsbased Software over Ethernet
- 2 heads printing up to 144 mm height, or up to 72 mm each on different sides, different information, on the same production line, with the same speed
- Maximum drying time for non-porous material Cartridge-based ink system (430 ml is 10 to 15 seconds

- Printing at any angle
- Throw distance up to 15 mm
  - Could print in different colors such as black, pigmented white and yellow, blue, red, etc. Software interface with different languages, and Windows TrueType fonts (Unicode)
- No limitations to print dynamic databases
- cartridge)