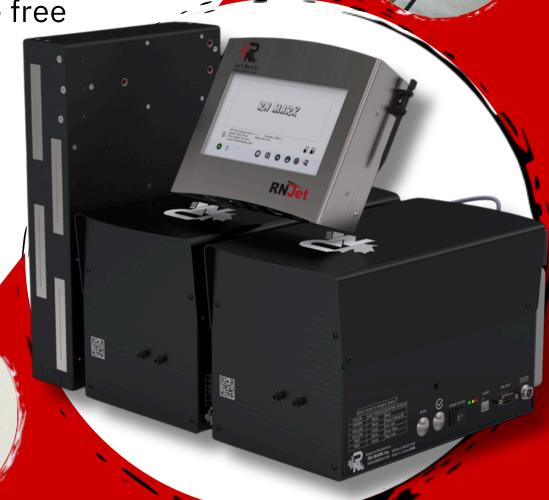

## RNJET E1-288+

**Bulk System** 

• High speed & resolution

• 4 Stitched heads

• Hassle free

## RNJET E1-288+

- Operates standalone with 7"touchscreen LCD Controller and network-based with ability to plug up to 100 printers to special RN Windowsbased Software over Ethernet
- 4 stitched heads printing up to 288 mm height, downwords on the same production line, with the same speed
- Maximum drying time for non-porous material is 10 to 15 seconds
- 490 ML Ink Bottle Bulk Based System

| Specifications            | RNJet E1-288+                                                                          |
|---------------------------|----------------------------------------------------------------------------------------|
| Nozzle                    | Piezoelectric High-Resolution Print-Head                                               |
| Software                  | RNSoft                                                                                 |
| Printing Mode             | Downwards                                                                              |
| Printing Height           | Up to 288 mm                                                                           |
| Printing Distance         | Up to 15 mm                                                                            |
| Print Content             | Text, Auto Date & Time, Expiry Date, Barcode, GS1 Datamatrix Code, Logo and much more! |
| Supported Database Format | .CSV, .TXT                                                                             |
| Storage                   | Internal Memory: Up to 5000 Messages                                                   |
| Printing Mode             | Single & Continuous                                                                    |
| Printing Speed            | 180 DPI = Up to 60 m/min<br>100 DPI = Up to 90 m/min                                   |
| Ink Color                 | Red, blue, black, Food-grade Red and Blue                                              |
| External Interface        | USB, RS232, Ethernet                                                                   |
| Input Power               | 12V-5A                                                                                 |
| Operating Conditions      | Temperature: 0°C -45°C Relative Humidity: 20% - 80%                                    |
| Printing Material         | Porous & Non-porous Material                                                           |
| Ink Supply System         | Bulk Based System (490 ML Bottle)                                                      |